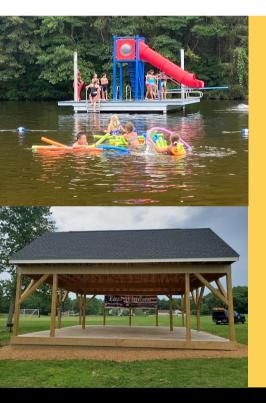

#### East Windsor Park - 27 Reservoir Avenue, BB

Located in the Broad Brook section of East Windsor, this facility contains 22 acres including a waterfront for swimming, bandshell, 1 baseball/softball field, 1 basketball court, 2 tennis courts, 2 pickleball courts, 2 soccer fields, a splash pad and one volleyball court. The facility also contains a snack bar, on-site parking and grilling areas. A double-sided pavilion containing kitchen facilities can be rented for events.