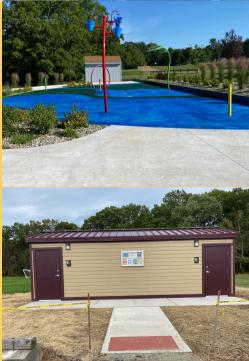

#### East Windsor Park - 27 Reservoir Avenue, BB

Located in the Broad Brook section of East Windsor, this facility contains 22 acres including a waterfront for swimming, bandshell, 1 baseball/softball field, 1 basketball court, 2 tennis courts, 2 pickleball courts, 2 soccer fields, a splash pad and one volleyball court. The facility also contains a snack bar, on-site parking and grilling areas. A double-sided pavilion containing kitchen facilities can be rented for events.