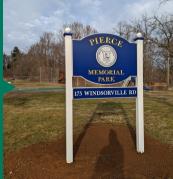

#### Pierce Memorial Park - 175 Windsorville Road, BB

Located in the Windsorville section of East Windsor, this facility contains 1 baseball/softball field, 1 basketball court and a small playground containing swings, slide and picnic grills.