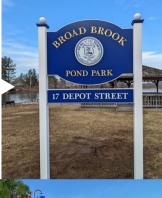

### Broad Brook Pond Park - 17 Depot Street, BB

Located in the Broad Brook section of East Windsor, this park features a fishing area, non-motorized boat launch, grills, picnic tables and gazebo.