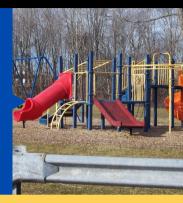

#### Pierce Memorial Park - 175 Windsorville Road, BB

Located in the Windsorville section of East Windsor, this facility contains 1 baseball/softball field, 1 basketball court and a small playground containing swings, slide and picnic grills.

#### Prospect Hill Park - 1 Broadview Lane, EW

Located in the Warehouse Point section of East Windsor, this facility contains 1 baseball/softball field, 1 basketball court, and a playground containing swings, slide and merry-go-round.